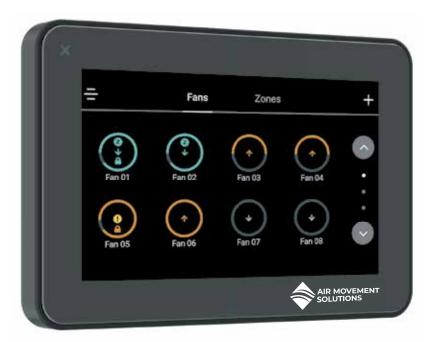

The 500 Series Fan Controller gives users the capabilities needed to get most out of their fans. Offering advanced control for up to 30 fans over an Ethernet based network that includes power for the controller. Easily manage each fan's operations from the 5" PCAP touchscreen with a clean graphical visualization of speed and direction. The controller allows users to schedule and create zones of fans for simple control, as well as displays fault information making any troubleshooting a breeze.

- Simple intuitive user Interface to control up to 30 fans
- Password protection for scheduling, grouping, and fannaming
- BMS Integration with optional gateway
- Fan diagnostics directly from screen
- Quick install, no additional power necessary