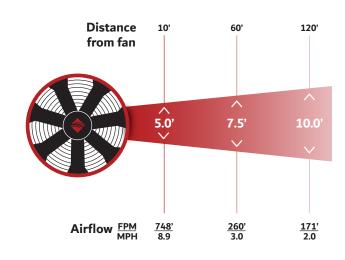

## Join the movement...

The AirBlast from Air Movement Solutions brings all the performance you expect in our Industrial Fans, in a smaller size of 16". By once again bringing 'more air' and 'less noise' to your application, Air Movement Solutions is creating cooler work spaces where employee comfort is improved thanks to Air Blast. The pedestal allows for quick and easy maneuvering of the fan to where you need it.