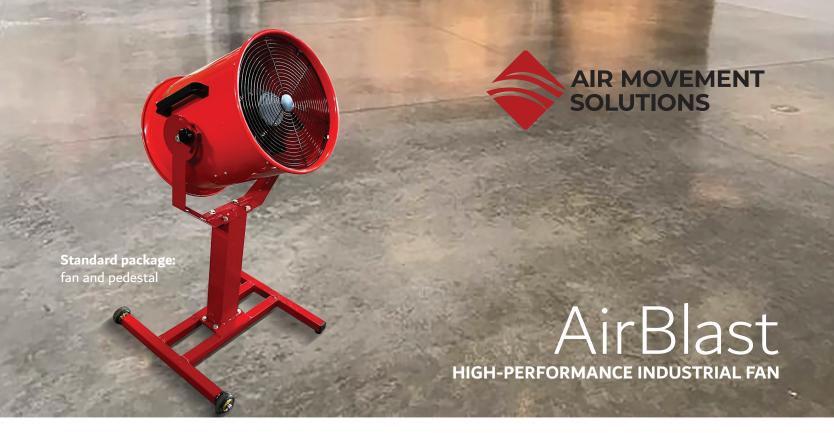

## Join the movement...

The AirBlast from Air Movement Solutions brings all the performance you expect in our Industrial Fans, in a smaller size of 16". By once again bringing 'more air' and 'less noise' to your application, Air Movement Solutions is creating cooler work spaces where employee comfort is improved thanks to Air Blast. The pedestal allows for quick and easy maneuvering of the fan to where you need it.