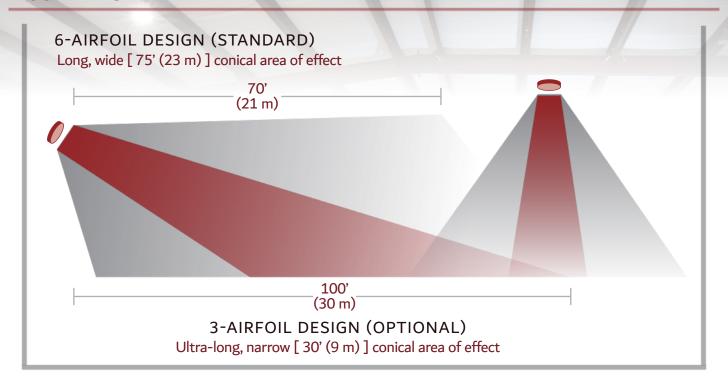

|
| WEIGHT         | VS: 134 lbs. (60.8 kg); SS: 118 lbs. (53.5 kg)                              |
| ELECTRICAL     | 115-1P VAC (optional 230-1P VAC)                                            |
| OUTPUT         | 43,000 CFM (1,360 m3/min)                                                   |
| MOTOR          | 1.5 HP, Inverter motor, Class F Insulation, TEFC Industry Duty, IP-55, UL   |
| CONTROLS       | AirFocus VS: Variable Speed VFD, IP-66 Enclosure; AirFocus SS: Single Speed |
| NOISE LEVEL    | 43.4 DB (20' from fan on axis)                                              |
| WARRANTY       | 1-year Motor & Controls; 5-year Material & Workmanship                      |

<sup>\*</sup> Black finish available for an additional charge \*





### **SOUND LEVEL & DIMENSIONS**