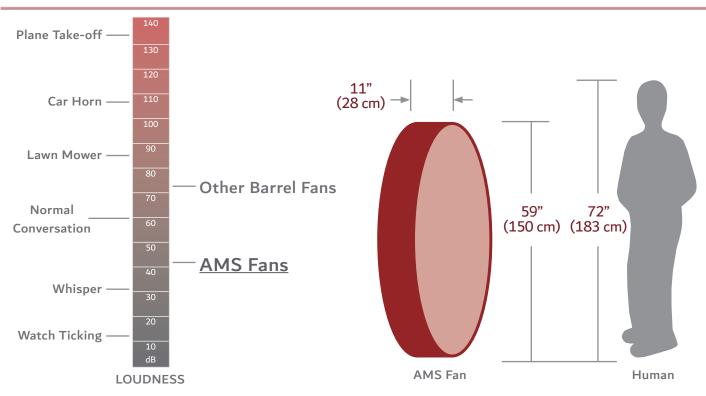

#### Whisper-Quiet Operation

More air, Less noise... Don't sacrifice communication for cooling. Sound levels are part of comfort and safety too. Kevlar belt-driven technology gives AMS fans amazing power and air movement, with ultra-low noise.

### **SOUND LEVEL & DIMENSIONS**